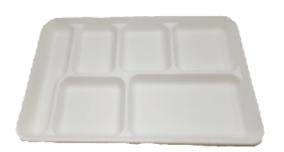

## **USP-MFST-6**

Molded Fiber School Tray - 6 Compartment.

| SKU          | USP-MFST-6                                                     |  |  |  |  |
|--------------|----------------------------------------------------------------|--|--|--|--|
| Description. | Molded Fiber School Tray - 6 Compartment. (12.25"x8.5")        |  |  |  |  |
| Dimension    | 12 in(L) x 8.5 in(W) x 1 in(H)                                 |  |  |  |  |
| Weight       | 34g (+/- 10%)                                                  |  |  |  |  |
| Material     | 30% Paper Pulp 70% Sugarcane Pulp  Compostable and Recyclable. |  |  |  |  |